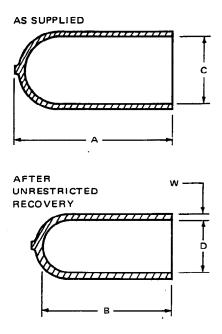

## **TC-CAPS**

 Table 1: Dimensions (in/mm)

| Size    | (A)                                   | (B) Minimum | (C) Minimum | (D) Maximum      | (W)                                         |
|---------|---------------------------------------|-------------|-------------|------------------|---------------------------------------------|
| TC 4001 | .750/19.1 <u>+</u> .062/1.6           | .400/10.2   | .063/1.6    | .030/ <i>0.8</i> | .020/ <i>.</i> 51 <u>+</u> .005/ <i>.</i> 1 |
| TC 4003 | 1.000/25.4 <u>+</u> .062/1.6          | .550/14     | .125/3.2    | .050/1.3         | .025/.64 <u>+</u> .005/.1                   |
| TC 4005 | 1.125/28.6 <u>+</u> .062/ <i>1.</i> 6 | .550/14     | .250/6.4    | .100/2.5         | .027/ <i>.</i> 69 <u>+</u> .005/ <i>.</i> 1 |